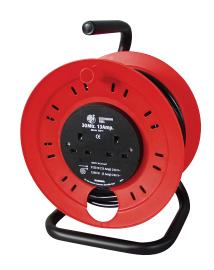

## **Technical Information Sheet**

Part No. 0-723-80

Mains extension reel with 30 metres of 1.25mm<sup>2</sup> 13 amp 3 core cable, mains plug to BS EN 61242, 2 socket outlets.

## Specification

Type 2-gang extension lead Cable 1.25mm² PVC

Cable Ingth 30 metres
Case Material Polypropylene
Frame Tubular steel
Voltage 230 volt 50 Hz

Maximum load (unwound) 13 amp (3120 watts) (wound) 5 amp (1200 watts)