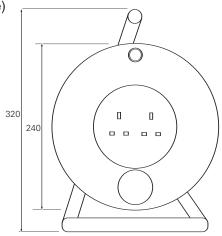

## Technical Drawing (not to scale)

## Specification

Type 2-gang extension lead Cable 1.25mm² PVC

Cable Ingth 30 metres
Case Material Polypropylene
Frame Tubular steel
Voltage 230 volt 50 Hz

Maximum load (unwound) 13 amp (3120 watts) (wound) 5 amp (1200 watts)