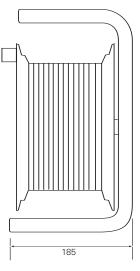

## Technical Drawing (not to scale)

## Specification

Type 2-gang extension lead Cable 1.25mm² PVC

Cable Ingth 30 metres
Case Material Polypropylene
Frame Tubular steel
Voltage 230 volt 50 Hz

Maximum load (unwound) 13 amp (3120 watts) (wound) 5 amp (1200 watts)